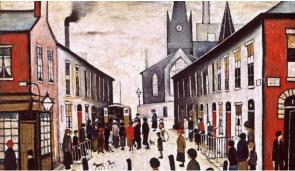

## Task 7: Who is Lowry and how can I create work like his?

The main character in this book is called Kieran. He is a fantastic artist and loves the work of L. S Lowry.

Lowry liked to draw city landscapes.

What do you notice about these pictures?

Choose a place in Nottingham to draw. Here are some ideas, but you can pick a place of your own if you would like to.

Draw your landscape in the box on the next page.