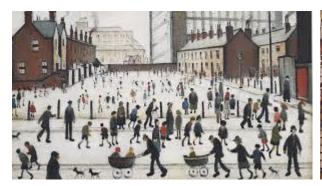

## Task 7: Who is Lowry and how can I create work like his?

The main character in this book is called Kieran. He is a fantastic artist and loves the work of L. S Lowry.

Lowry liked to draw city landscapes.

What do you notice about these pictures?

Choose a place in Nottingham to draw. Here are some ideas, but you can pick a place of your own if you would like to.

Draw your landscape in the box on the next page.